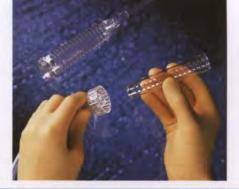

Каждая упаковка FilterFlow™ включает дополнительный фильтр для быстрой замены в случае, если фильтр в рукоятке переполнен аспирированным содержимым.

Боковые отверстия снижают риск травмирования при работе с нежными тканями. Для аспирации содержимого из глубины операционной раны наконечник можно перевернуть другим концом.

> FilterFlow™ поставляется с тремя различными наконечниками в комплекте.

- Смена фильтра занимает всего нескольких секунд
- Реверсивный наконечник обеспечивает доступ к глубинным тканям, например при проведении интрафеморальной аспирации, что избавляет от необходимости в дополнительном оснащении
- Рукоятка специального дизайна удобно удерживается в руке хирурга, не скользит, даже если перчатки влажные