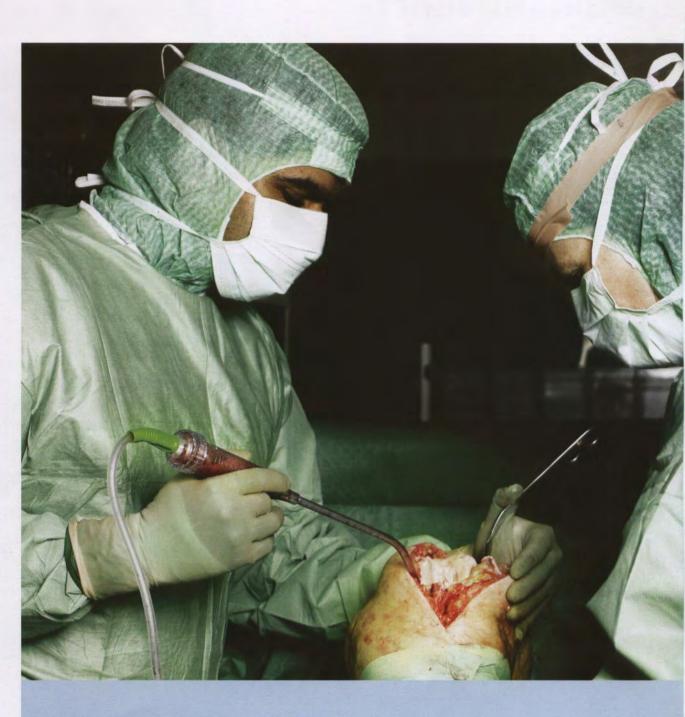

### Удаление фрагментов тканей и костных обломков без засорения аспирирующих устройств

Большое количество сгустков крови, костных отломков, фрагментов тканей, удаляемых из операционной раны в ходе обширных хирургических вмешательств, приводят к быстрому нарушению функции традиционных аспирирующих устройств, имеющих довольно узкий просвет наконечника и рукоятки. Благодаря специально сконструированному набору FilterFlow™, стало легко поддерживать чистоту операционного поля и хороший обзор в ране в ходе операции. Сменный фильтрколлектор, встроенный в рукоятку, задерживает все плотные частицы и может быть легко заменен в случае переполнения. Оригинальная дизайнерская разработка FilterFlow™ препятствует его засорению, сокращает время, затрачиваемое на аспирацию, и обеспечивает ее атравматичность. Это, в свою очередь, уменьшает риск повреждения тканей, инфицирования и послеоперационных осложнений. Более того, при использовании FilterFlow™ существенно снижается повреждение эритроцитов, что делает его идеальным устройством для интраоперационного сбора крови.

Запатентованный фильтр с поперечным обтеканием задерживает плотные частицы, но позволяет жидкости проходить сквозь него с минимальным повреждением форменных элементов крови, в то время как традиционные аспирационные системы забиваются обломками и фрагментами тканей.